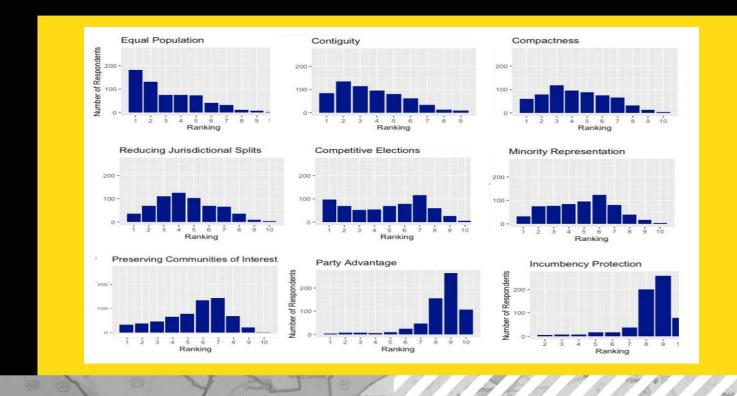

#### What values matter most to 7,211 DTL mappers?

#### A state map that...

- 1. Features compact districts
- 2. Encourages competition
- 3. Respects communities of interest
- 4. Respects communities of color
- 5. Limits splits
- 6. Does not advantage either party
- 7. Does not protect incumbents